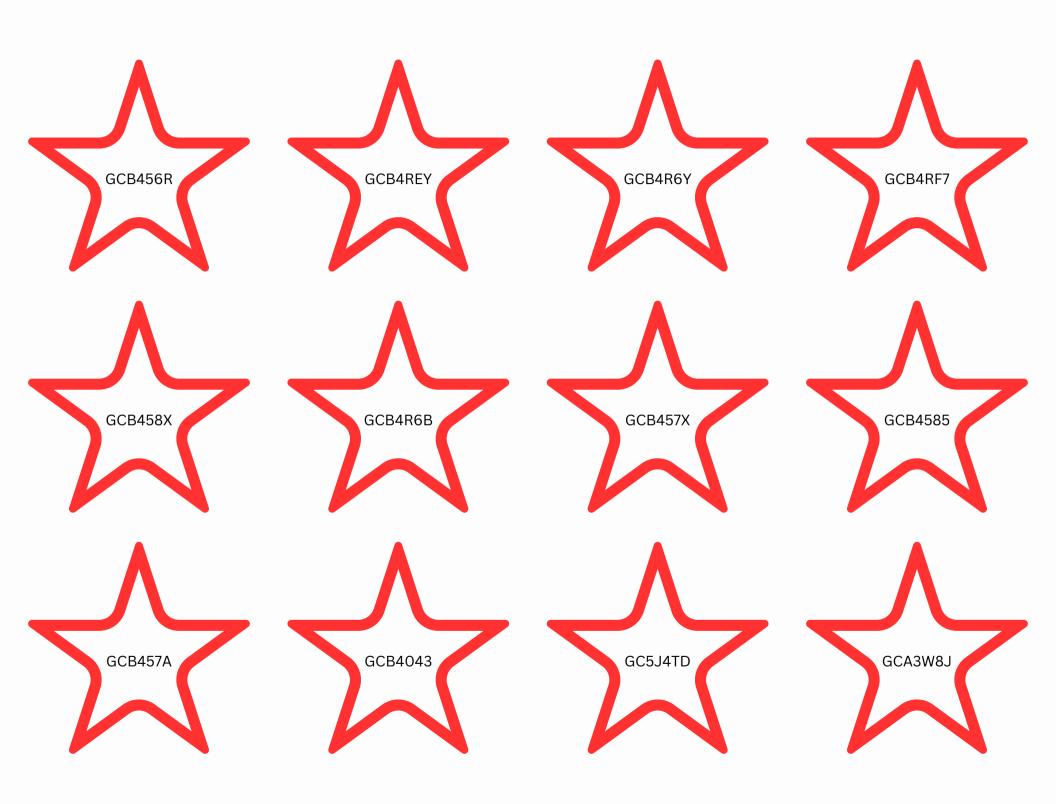

Geocoins are limited and will be awarded on a first come, first serve basis while supplies last. You must present your original passport to receive your geocoin. Only one coin may be awarded per caching name. The tour hosts are not responsible for lost or stolen Passports. All geocaches are officially registered on <a href="https://www.geocaching.com">www.geocaching.com</a>. Additional terms and conditions may apply.